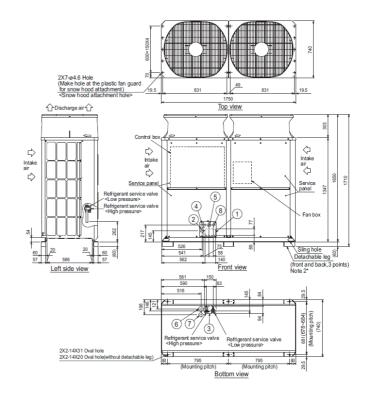

evel (dBA)                     | 60                |
| Sound Power Level (dBA)                        | 80                |
| Weight (kg)                                    | 322               |
| Dimensions (mm) Width x Depth x Height         | 1750 x 740 x 1710 |
| Electrical Supply                              | 380-415V, 50HZ    |
| Phase                                          | 3                 |
| Starting Current (A)                           | 8                 |
| Running Current (A) - Heating                  | 14.7              |
| Running Current (A) - Cooling                  | 12.74             |
| Fuse Rating (MCB sizes BS EN 60947-2) - (A)    | 25                |
| Mains Cable No. Cores                          | 4 + EARTH         |

## **DIMENSIONS**

PURY-EP300YKM-A