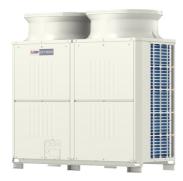

## **Product Information**

PURY-EP300YKM-A: High COP R2 Series

**12hp Outdoor Unit**R410A Heat Recovery

Throughout the year, many buildings require cooling in some areas and heating in others - even in adjacent rooms. The outstanding City Multi R2 system meets this requirement by distributing surplus heat from cooling operations (and vice versa) to rooms where it is needed. This efficiency can result in energy savings of up to 30% over conventional systems.

## **FEATURES**

| OUTDOOR                                        |                   |
|------------------------------------------------|-------------------|
| Heating Capacity (kW) (nominal)                | 37.5              |
| Cooling Capacity (kW) (nominal)                | 33.5              |
| High Performance Heating Capacity (kW) (UK)    | 35.6              |
| COP Priority Heating Capacity (kW) (UK)        | 32.3              |
| Cooling Capacity (kW) (UK)                     | 31.5              |
| Heating Power Input (kW) (nominal)             | 9.56              |
| Cooling Power Input (kW) (nominal)             | 8.03              |
| High Performance Heating Power Input (kW) (UK) | 12.71             |
| COP Priority Heating Power Input (kW) (UK)     | 9.27              |
| Cooling Power Input (kW) (UK)                  | 5.14              |
| COP / EER (nominal)                            | 3.92 / 4.17       |
| SCOP / SEER                                    | 5.34 / 8.7        |
| Max No. of Connectable Indoor Units            | 30                |
| Airflow (m³/min)                               | 320               |
| Sound Pressure Level (dBA)                     | 60                |
| Sound Power Level (dBA)                        | 80                |
| Weight (kg)                                    | 322               |
| Dimensions (mm) Width x Depth x Height         | 1750 x 740 x 1710 |
| Electrical Supply                              | 380-415V, 50HZ    |
| Phase                                          | 3                 |
| Starting Current (A)                           | 8                 |
| Running Current (A) - Heating                  | 14.7              |
| Running Current (A) - Cooling                  | 12.74             |
| Fuse Rating (MCB sizes BS EN 60947-2) - (A)    | 25                |
| Mains Cable No. Cores                          | 4 + EARTH         |